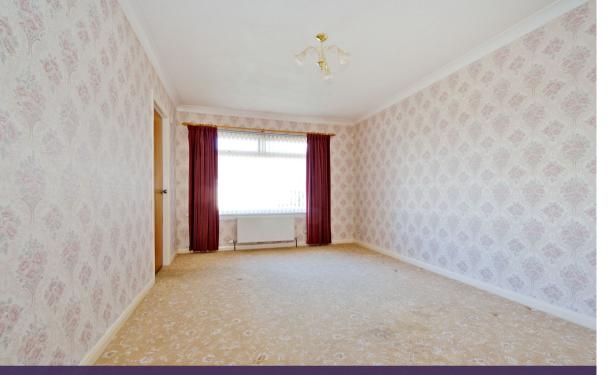

The property comprises of a welcoming and bright entrance hallway, well-proportioned fitted kitchen, spacious lounge, bathroom with bath and electric shower over head and two good sized double bedrooms. The property also boasts double glazing, gas central heating, a partially floored loft space, fully enclosed rear garden, driveway with space for two vehicles and single detached garage.

### Accommodation and plans

| Hall        | 11'10" × 3'1" | 3.61m x .94m  |
|-------------|---------------|---------------|
| Lounge      | 10'6" x 15'7" | 3.2m x 4.75m  |
| Kitchen     | 6'7" x 9'11"  | 2.01m x 3.02m |
| Bedroom one | 8'8" x 9'7"   | 2.64m x 2.92m |
| Bedroom two | 8'5" x 9'7"   | 2.57m x 2.92m |
| Bathroom    | 6'7" x 5'2"   | 2.01m x 1.58m |