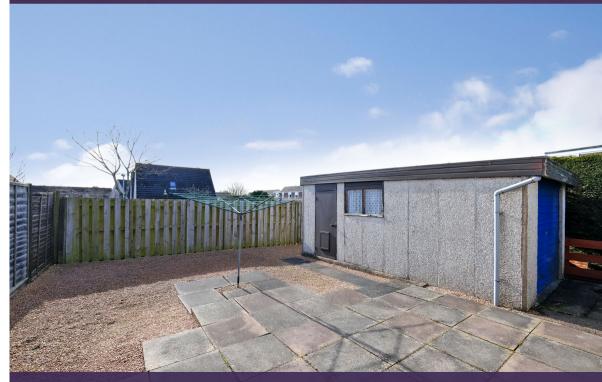

The property comprises of a welcoming and bright entrance hallway, well-proportioned fitted kitchen, spacious lounge, bathroom with bath and electric shower over head and two good sized double bedrooms. The property also boasts double glazing, gas central heating, a partially floored loft space, fully enclosed rear garden, driveway with space for two vehicles and single detached garage.