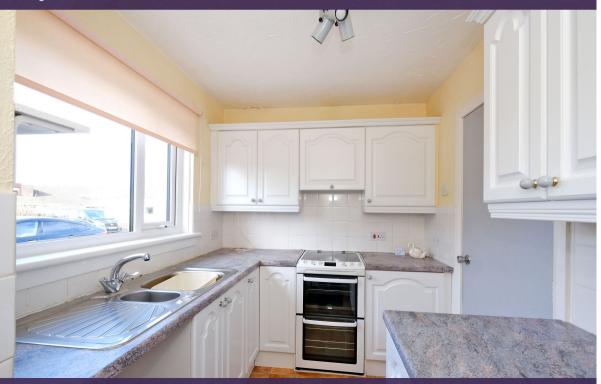

The property comprises of a welcoming and bright entrance hallway, well-proportioned fitted kitchen, spacious lounge, bathroom with bath and electric shower over head and two good sized double bedrooms. The property also boasts double glazing, gas central heating, a partially floored loft space, fully enclosed rear garden, driveway with space for two vehicles and single detached garage.

### Accommodation and plans

| Hall        | 11'10" × 3'1" | 3.61m x .94m  |
|-------------|---------------|---------------|
| Lounge      | 10'6" x 15'7" | 3.2m x 4.75m  |
| Kitchen     | 6'7" x 9'11"  | 2.01m x 3.02m |
| Bedroom one | 8'8" x 9'7"   | 2.64m x 2.92m |
| Bedroom two | 8'5" x 9'7"   | 2.57m x 2.92m |
| Bathroom    | 6'7" x 5'2"   | 2.01m x 1.58m |