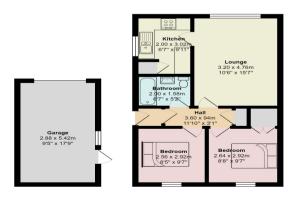

### Accommodation and plans

| Hall        | 11'10" × 3'1" | 3.61m x .94m  |
|-------------|---------------|---------------|
| Lounge      | 10'6" x 15'7" | 3.2m x 4.75m  |
| Kitchen     | 6'7" x 9'11"  | 2.01m x 3.02m |
| Bedroom one | 8'8" x 9'7"   | 2.64m x 2.92m |
| Bedroom two | 8'5" x 9'7"   | 2.57m x 2.92m |
| Bathroom    | 6'7" x 5'2"   | 2.01m x 1.58m |

#### 2 Westdykes Place